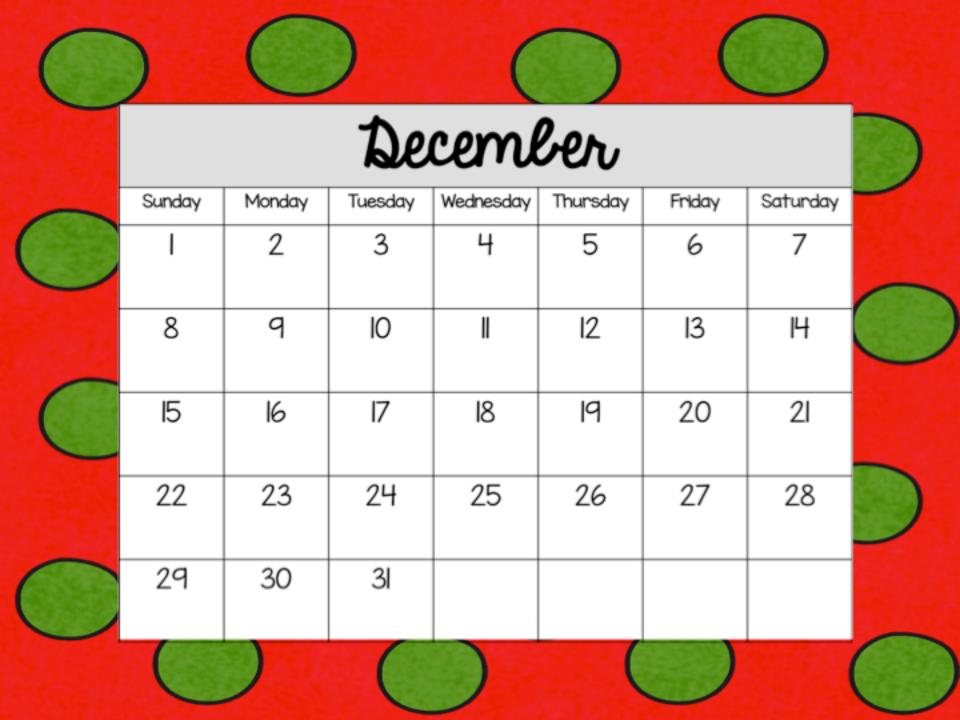

# Calendar activity

This is an easy activity to do with your class to help them practice reading a calendar. Make enough copies of the following calendars for each student in your class. Give each student one calendar and the calendar activity worksheet. Once students finish one, you could have them get a new month and do it again!

| Name:                                                          |
|----------------------------------------------------------------|
| calendar Ac+ivi+Y                                              |
| Use the calendar your teacher gave you to answer the following |
| questions:                                                     |
| I. What month is your calendar?                                |
| 2. How many days are in this month?                            |
| 3. On which day does the month begin?                          |
| 4. How many Tuesdays are in this month?                        |
| 5. On which day will the next month start?                     |
| 6. What is the date of the third Friday in the month?          |
| 7. What special holiday(s) are in this month?                  |
|                                                                |
|                                                                |
|                                                                |
| Name:                                                          |
| calendar Ac+ivi+Y                                              |
| Use the calendar your teacher gave you to answer the following |
| questions:                                                     |
| I. What month is your calendar?                                |
| 2. How many days are in this month?                            |

3. On which day does the month begin? \_\_\_\_\_

4. How many Tuesdays are in this month? \_\_\_\_\_

5. On which day will the next month start? \_\_\_\_\_

6. What is the date of the third Friday in the month? \_\_\_\_\_

7. What special holiday(s) are in this month? \_\_\_\_\_