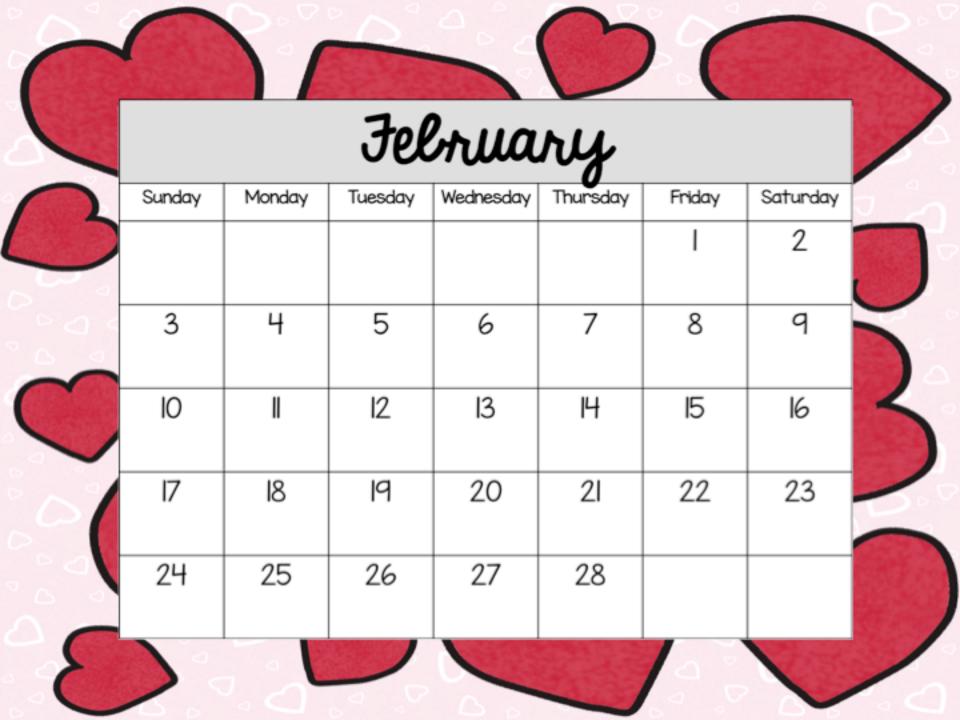

# Calendar activity

This is an easy activity to do with your class to help them practice reading a calendar. Make enough copies of the following calendars for each student in your class. Give each student one calendar and the calendar activity worksheet. Once students finish one, you could have them get a new month and do it again!