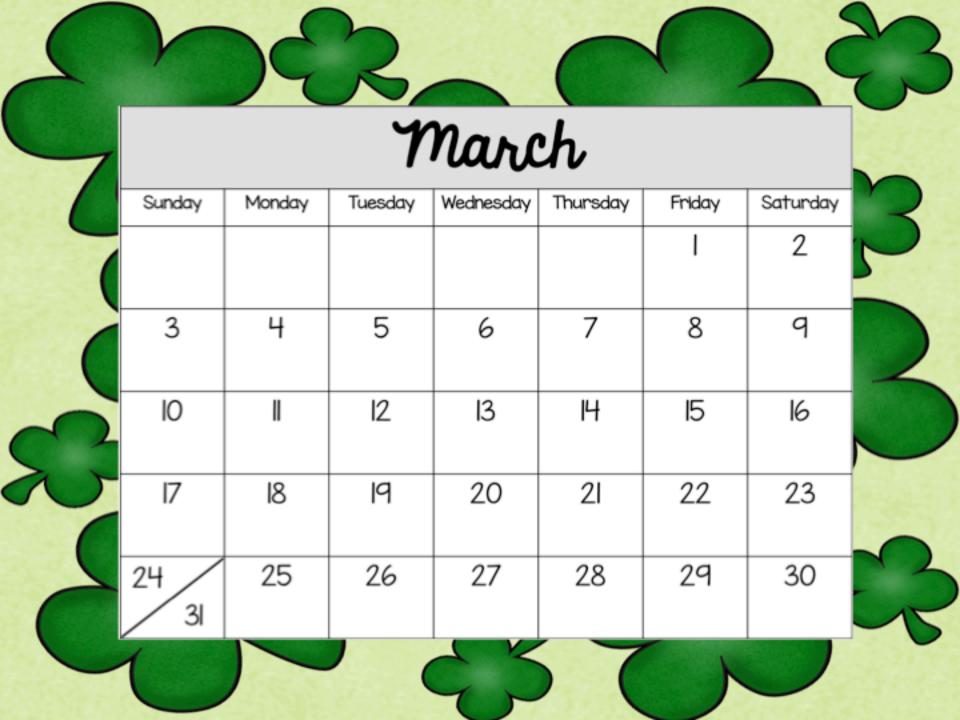

# Calendar activity

This is an easy activity to do with your class to help them practice reading a calendar. Make enough copies of the following calendars for each student in your class. Give each student one calendar and the calendar activity worksheet. Once students finish one, you could have them get a new month and do it again!