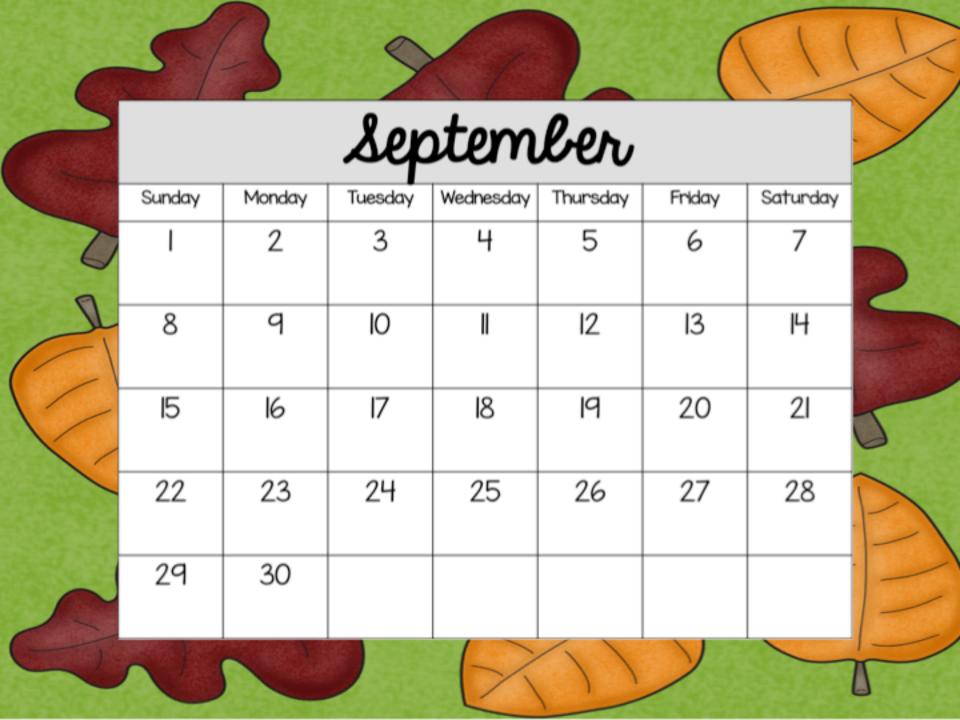

# Calendar activity

This is an easy activity to do with your class to help them practice reading a calendar. Make enough copies of the following calendars for each student in your class. Give each student one calendar and the calendar activity worksheet. Once students finish one, you could have them get a new month and do it again!

| Name:                                                          |
|----------------------------------------------------------------|
| calendar Ac+ivi+Y                                              |
| Use the calendar your teacher gave you to answer the following |
| questions:                                                     |
| I. What month is your calendar?                                |
| 2. How many days are in this month?                            |
| 3. On which day does the month begin?                          |
| 4. How many Tuesdays are in this month?                        |
| 5. On which day will the next month start?                     |
| 6. What is the date of the third Friday in the month?          |
| 7. What special holiday(s) are in this month?                  |
|                                                                |
|                                                                |
|                                                                |
| Name:                                                          |
| calendar Ac+ivi+Y                                              |
| Use the calendar your teacher gave you to answer the following |
| questions:                                                     |
| I. What month is your calendar?                                |
| 2. How many days are in this month?                            |

3. On which day does the month begin? \_\_\_\_\_

4. How many Tuesdays are in this month? \_\_\_\_\_

5. On which day will the next month start? \_\_\_\_\_

6. What is the date of the third Friday in the month? \_\_\_\_\_

7. What special holiday(s) are in this month? \_\_\_\_\_