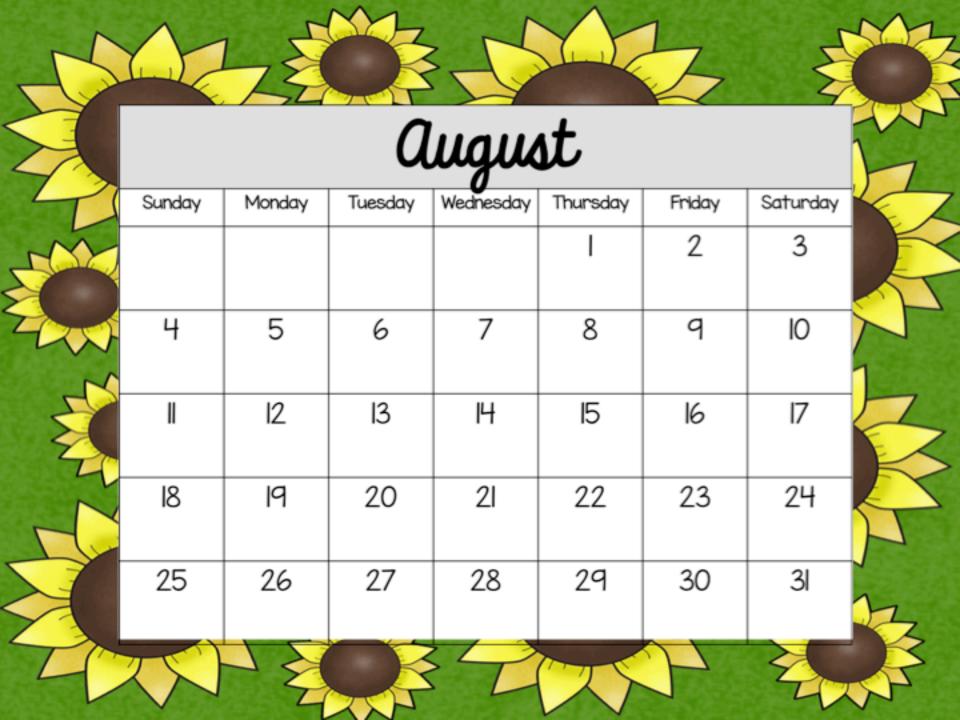

# Calendar activity

This is an easy activity to do with your class to help them practice reading a calendar. Make enough copies of the following calendars for each student in your class. Give each student one calendar and the calendar activity worksheet. Once students finish one, you could have them get a new month and do it again!