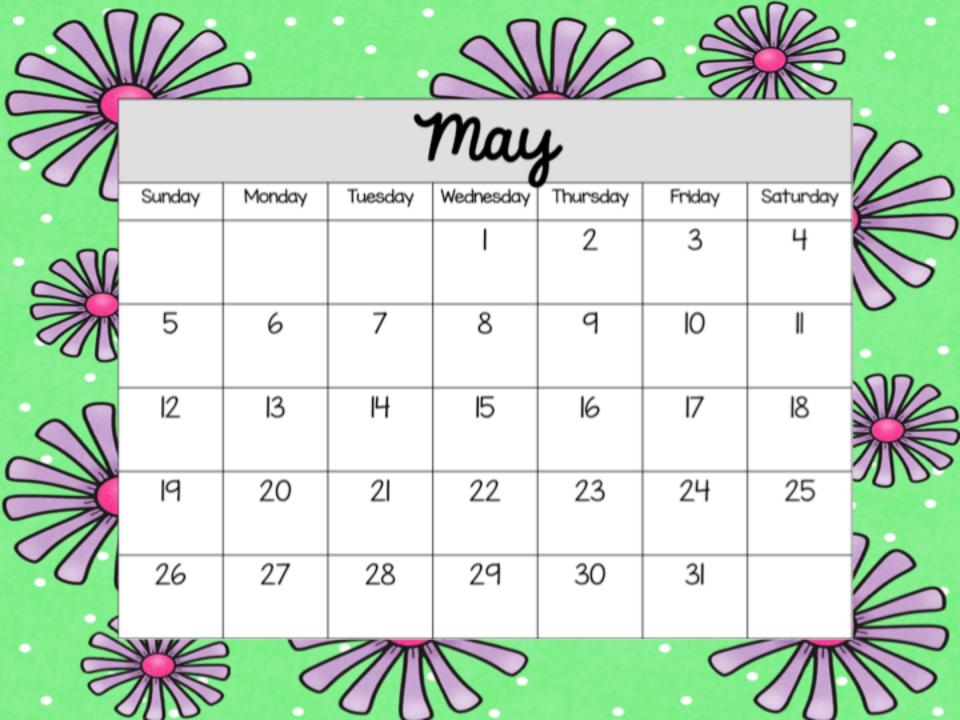

# Calendar activity

This is an easy activity to do with your class to help them practice reading a calendar. Make enough copies of the following calendars for each student in your class. Give each student one calendar and the calendar activity worksheet. Once students finish one, you could have them get a new month and do it again!